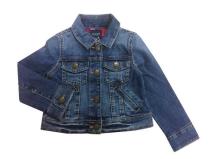

TG/TB 740 Cameron smocked bomber jacket

TG 741A Violet checked bomber jacket

TG 743 Sitara bomber jacket

TG 745 Charlie classic denim jacket

TG 746 Gratel contrast collar denim jacket

TG/TB 748 Alaska fleece lined denim jacket

TG/KG 936 A Sophie Schiffli Top

TG/KG 768 Eldora denim skirt

TG/KG 770 Carrie denim lace skirt

TG/KG 744 Claire embroidered denim jacket

TG/KG 749 Flamingo denim jacket

TG/KG 750 Becca dark wash denim jacket