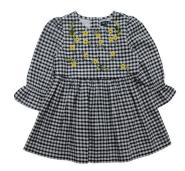

IG/TG 708 Grace embroidered dress

IG/TG 710 Helena smocked dress

IG/TG 711 Leah pearl dress

IG/TG 707A Skylar blue chambray dress

IG/TG 707B Skylar red chambray dress

IG/TG 716 Adelyn checked dress

IG/TG 717 Fifi polka dot dress