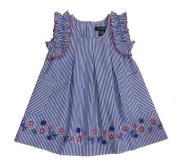

IG/TG 708 Grace embroidered dress

IG/TG 710 Helena smocked dress

IG/TG 711 Leah pearl dress

IG/TG 707A Skylar blue chambray dress

IG/TG 707B Skylar red chambray dress

IG/TG 716 Adelyn checked dress

IG/TG 717 Fifi polka dot dress