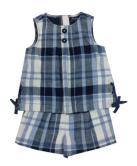

## JUNIORS 6 - 16 years

IG 701A Lucy floral romper

IG 701B Lucy heart tencel rompper

IB/IG 702 Benji seersucker jumpsuit

IG 703 Sofia Pretty In Green Romper

IB/IG 709 Pepe Baby Romper

IB 715 Jacob camouflage jumsuit