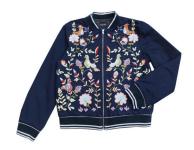

TG/TB 740 Cameron smocked bomber jacket

TG 741A Violet checked bomber jacket

TG 743 Sitara bomber jacket

TG 745 Charlie classic denim jacket

TG 746 Gratel contrast collar denim jacket

TG/TB 748 Alaska fleece lined denim jacket