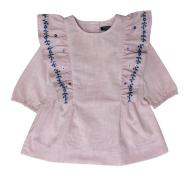

IG/TG 708 Grace embroidered dress

IG/TG 710 Helena smocked dress

IG/TG 711 Leah pearl dress

IG/TG 707A Skylar blue chambray dress

IG/TG 707B Skylar red chambray dress

IG/TG 716 Adelyn checked dress

IG/TG 717 Fifi polka dot dress