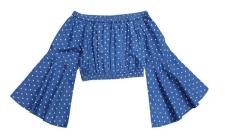

KG 771A Bobby off shoulder crop top

KG 986 Bonnie giraffe print top

KG 772 Tropical denim frayed top

KG 773 Everyday classic denim shirt

KG 774 Everyday classic light wash denim shirt

KG 771B Bobby crossover skirt