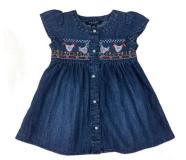

IG/TG 708 Grace embroidered dress

IG/TG 710 Helena smocked dress

IG/TG 711 Leah pearl dress

IG/TG 707A Skylar blue chambray dress

IG/TG 707B Skylar red chambray dress

IG/TG 716 Adelyn checked dress

IG/TG 717 Fifi polka dot dress