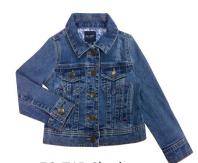

TG/TB 740 Cameron smocked bomber jacket

TG 741A Violet checked bomber jacket

TG 743 Sitara bomber jacket

TG 745 Charlie classic denim jacket

TG 746 Gratel contrast collar denim jacket

TG/TB 748 Alaska fleece lined denim jacket

TG/KG 936 A Sophie Schiffli Top

TG/KG 768 Eldora denim skirt

TG/KG 770 Carrie denim lace skirt

TG/KG 744 Claire embroidered denim jacket

TG/KG 749 Flamingo denim jacket

TG/KG 750 Becca dark wash denim jacket