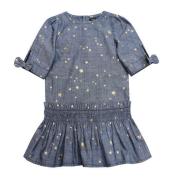

IG/TG 708 Grace embroidered dress

IG/TG 710 Helena smocked dress

IG/TG 711 Leah pearl dress

IG/TG 707A Skylar blue chambray dress

IG/TG 707B Skylar red chambray dress

IG/TG 716 Adelyn checked dress

IG/TG 717 Fifi polka dot dress