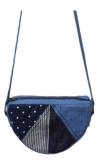

BG 001 Denim sling bag

SB 001 Blue checked sleep sack

SB 002 Red checked sleep sack