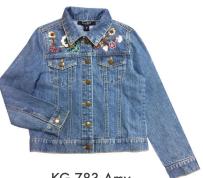

KG 775 Firenze denim jeans

KG/KB 778 Evan Stripe Bomber Jacket

KG 777 Betsy crops jacket

KG 779 Kashi embroidered bomber jacket

KG 782 Teresa peplum jacket

KG 783 Amy embellished denim jacket

HT CC1 Crown cap