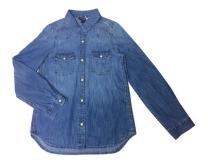

KG 771A Bobby off shoulder crop top

KG 986 Bonnie giraffe print top

KG 772 Tropical denim frayed top

KG 773 Everyday classic denim shirt

KG 774 Everyday classic light wash denim shirt

KG 771B Bobby crossover skirt