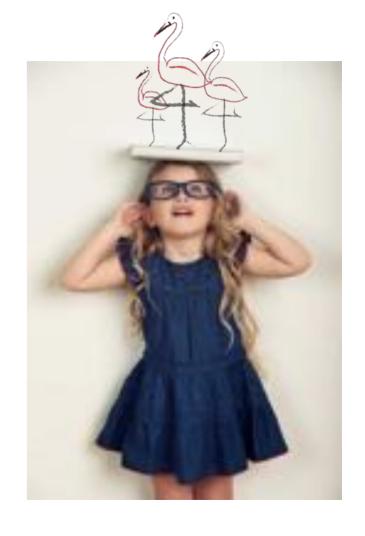

TG 381 A Portofino Top

TG 381 B Portofino Dungarees

TG 341 A Uma Boho Tassel Top

TG 341 B Uma Boho Skirt

TG 343 A Natasha Quilted Bomber Jacket (left image)

IG/TG 342 Bunny Quilted Jacket

TG 324 Red Flamingo Ruffle Dress

Finished by "wet processing", the Red Flamingo Dress is soft and comfortable for any toddler running around. Gathered at the shoulders, bodice and skirt, the over look is fun and playful. With the red flamingo embroidery detail, this is what makes this dress special.