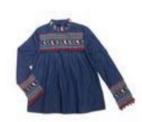

### TODDLERS

F/W 2017

The Salma Tassel Embroidered Dress features beautifully designed sleeves with extraordinary embroidery to F/W 2017. The embroidered work on the bodice balances the garment and the tassel details add extra charm; perfect for the fashionable yet adventurous kid.

TG 338 Salma Tassel Embroidered Dress

IG/TG 349 A Alana Scottish Jacket Blazer

IG/TG 349 B Alana Scottish Skirt

HB 349 C Red Black Check Headband

TG 350 Bardot Tencel Ruffle Dress

TG/TB 351 Hudson Denim Biker Jacket (left image)