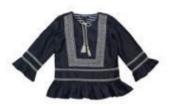

### TODDLERS

F/W 2017

The Salma Tassel Embroidered Dress features beautifully designed sleeves with extraordinary embroidery to F/W 2017. The embroidered work on the bodice balances the garment and the tassel details add extra charm; perfect for the fashionable yet adventurous kid.

TG 338 Salma Tassel Embroidered Dress

IG/TG 349 A Alana Scottish Jacket Blazer

IG/TG 349 B Alana Scottish Skirt

HB 349 C Red Black Check Headband

TG 350 Bardot Tencel Ruffle Dress

TG/TB 351 Hudson Denim Biker Jacket (left image)