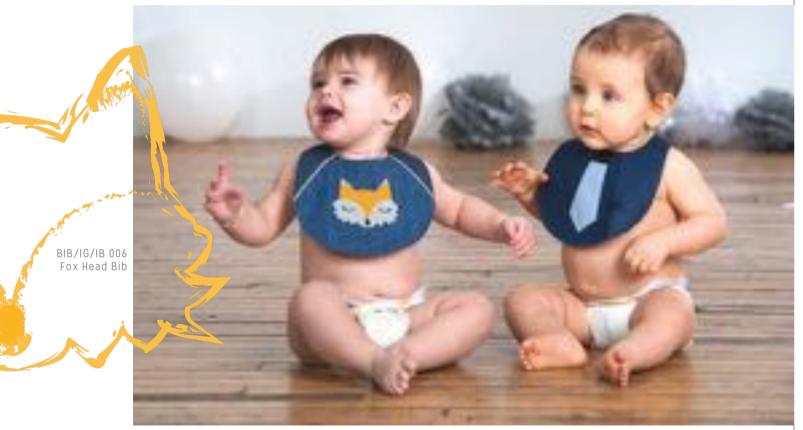

### ACCESSORIES

Puppet Bags & Bibs

BAG 001 Puppet Blue Bag

BAG 002 Stary Puppet Bag

BIB/IG/IB 001 Print Block Bib Close-up

BIB/IG/IB 001 Print Block Bib

The Print Block Bib is made up of 3 different prints on 100% Tencel fabric. Our signature Tencel fabric is popular for infant garments because of its' softness, durablity and look. Blu & Blue brings quality fashion to mothers and their children from runway to the dinner table.