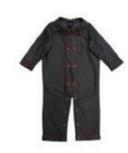

IG 364A Janie Full Sleeve Printed Fril Dress with Open Back

IG 364B Janie Printed Frill Bloomer (Opposite Page)

IG/IB 357 Bond Romper

Similar to the S/S 2017 Bond Jacket for juniors, the military style pattern continues to make its way to the Bond Romper. Made from denim slub, the romper is butter-soft yet holds its shape creating a confident look for a special occasion.