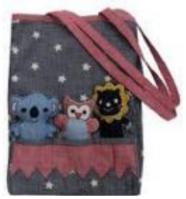

### ACCESSORIES

Puppet Bags & Bibs

BAG 001 Puppet Blue Bag

BAG 002 Stary Puppet Bag

BIB/IG/IB 001 Print Block Bib Close-up

BIB/IG/IB 001 Print Block Bib

The Print Block Bib is made up of 3 different prints on 100% Tencel fabric. Our signature Tencel fabric is popular for infant garments because of its' softness, durablity and look. Blu & Blue brings quality fashion to mothers and their children from runway to the dinner table.