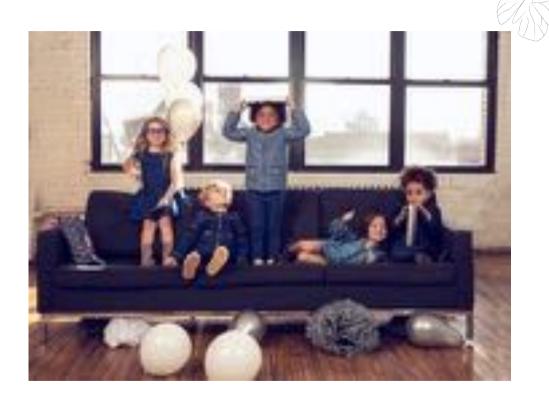

### INFANTS

F/W 2017

 $\downarrow$ 

IG 358 Liticia Frill Romper

The Liticia Frill Romper is a beautifully crafted garment with whimsical shoulder silhouettes, fun polka-dotted print and easy snap closures in the front; perfect for the adventurous child.

IG 364A Janie Full Sleeve Printed Fril Dress with Open Back

IG 364B Janie Printed Frill Bloomer (Opposite Page)

IG/IB 357 Bond Romper

Similar to the S/S 2017 Bond Jacket for juniors, the military style pattern continues to make its way to the Bond Romper. Made from denim slub, the romper is butter-soft yet holds its shape creating a confident look for a special occasion.

IG 360 Jackie-O Bell Sleeve Jacket Dress

Built from the softest denim, Blu & Blue is persistent in the quality and safety of each garment. All buttons go through 16 passes of thread to tightly secure the trim. In the Jackie O-Bell Sleeve Jacket Dress all 4 buttons are securely fastened and all details and silhouettes are carefully thought out to ensure the safety of all children.

IG/TG 362 Gardenia Flower Embroidered Full Sleeve Dress

IG 363 Polka Dot Skirt Overall