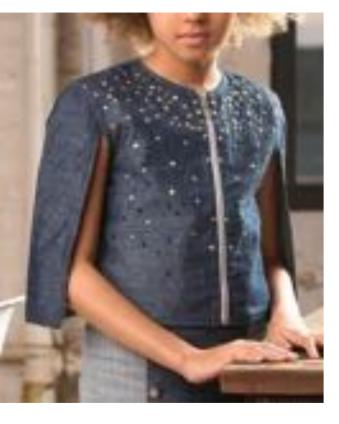

### JUNIORS

F/W 2017

KG 313 Denim Color Block Shirt with Stud Detail

This collection features a sophisticated outfit of Maressa Cape Jacket and Skirt. Construction of the Maressa Cape Jacket and skirt has been tailored for the girl to easily move around. The light weight cotton and linen fabric mixed with rhinestone details on the cape gives a mesmerizing look.

The Sleek look of the pencil skirt with antique gold buttons makes this an eye catcher.

KG 336A Maressa Cape Jacket KG 336B Maressa Pencil Skirt

KG 285 Sailor Chambray Shorts (Right Image) 30

KG 310 Emboridered Tencel Shirt