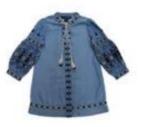

IG 360 Jackie-O Bell Sleeve Jacket Dress

Built from the softest denim, Blu & Blue is persistent in the quality and safety of each garment. All buttons go through 16 passes of thread to tightly secure the trim. In the Jackie O-Bell Sleeve Jacket Dress all 4 buttons are securely fastened and all details and silhouettes are carefully thought out to ensure the safety of all children.