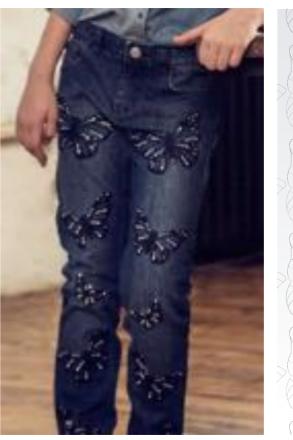

KG 337 Blue Flower Jeans

KG 340 Chloe Denim Shift Dress

KG 313 Denim Color Block Shirt with Stud Detail

> KG 325 Butterfly Jeans

> > KG 378 Jackie Shirt

KG 315 Stella Tie Up Shorts

KG/KB 309 Shirt With Studded Pockets & Stripe Yoke

KB 382 Americano Denim Jacket

KG 334 B Taylor Light Wash Denim Jacket

KG 325 Butterfly Jeans

KG 285 Sailor Chambray Shorts

KG 334 A Starry Night Denim Jacket

KG 385 Sia Tweed and Denim Jacket