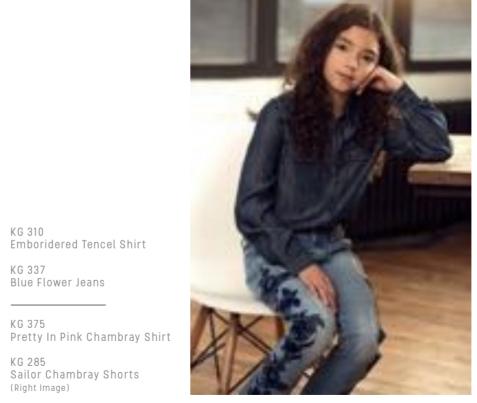

The Sleek look of the pencil skirt with antique gold buttons makes this an eye catcher.

KG 336A Maressa Cape Jacket KG 336B Maressa Pencil Skirt

KG 285 Sailor Chambray Shorts (Right Image) 30

KG 310 Emboridered Tencel Shirt

KG 337 Blue Flower Jeans

KG 340 Chloe Denim Shift Dress

KG 313 Denim Color Block Shirt with Stud Detail

> KG 325 Butterfly Jeans

> > KG 378 Jackie Shirt

KG 315 Stella Tie Up Shorts

KG/KB 309 Shirt With Studded Pockets & Stripe Yoke