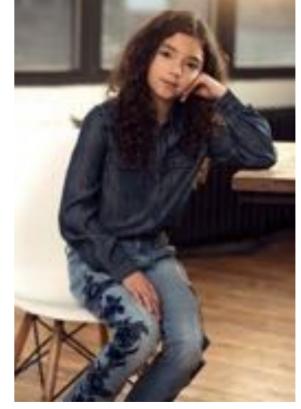

The Sleek look of the pencil skirt with antique gold buttons makes this an eye catcher.

KG 336A Maressa Cape Jacket KG 336B Maressa Pencil Skirt

KG 285 Sailor Chambray Shorts (Right Image) 30

KG 310 Emboridered Tencel Shirt

KG 337 Blue Flower Jeans

KG 340 Chloe Denim Shift Dress

KG 313 Denim Color Block Shirt with Stud Detail

> KG 325 Butterfly Jeans

> > KG 378 Jackie Shirt

KG 315 Stella Tie Up Shorts

KG/KB 309 Shirt With Studded Pockets & Stripe Yoke