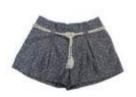

The Sleek look of the pencil skirt with antique gold buttons makes this an eye catcher.

KG 336A Maressa Cape Jacket KG 336B Maressa Pencil Skirt

KG 285 Sailor Chambray Shorts (Right Image) 30

KG 310 Emboridered Tencel Shirt