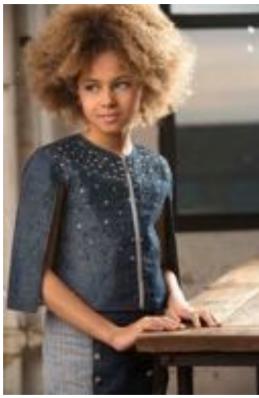

### JUNIORS

F/W 2017

KG 313 Denim Color Block Shirt with Stud Detail

This collection features a sophisticated outfit of Maressa Cape Jacket and Skirt. Construction of the Maressa Cape Jacket and skirt has been tailored for the girl to easily move around. The light weight cotton and linen fabric mixed with rhinestone details on the cape gives a mesmerizing look.

The Sleek look of the pencil skirt with antique gold buttons makes this an eye catcher.

KG 336A Maressa Cape Jacket KG 336B Maressa Pencil Skirt

KG 285 Sailor Chambray Shorts (Right Image) 30

KG 310 Emboridered Tencel Shirt