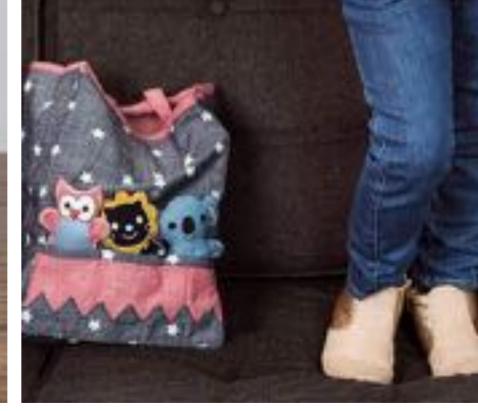

### ACCESSORIES

Puppet Bags & Bibs

BAG 001 Puppet Blue Bag

BAG 002 Stary Puppet Bag

BIB/IG/IB 001 Print Block Bib Close-up

BIB/IG/IB 001 Print Block Bib

The Print Block Bib is made up of 3 different prints on 100% Tencel fabric. Our signature Tencel fabric is popular for infant garments because of its' softness, durablity and look. Blu & Blue brings quality fashion to mothers and their children from runway to the dinner table.