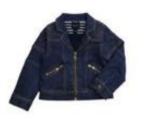

TG 338 Salma Tassel Embroidered Dress

IG/TG 349 A Alana Scottish Jacket Blazer

IG/TG 349 B Alana Scottish Skirt

HB 349 C Red Black Check Headband

TG 350 Bardot Tencel Ruffle Dress

TG/TB 351 Hudson Denim Biker Jacket (left image)