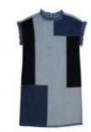

IG 360 Jackie-O Bell Sleeve Jacket Dress

Built from the softest denim, Blu & Blue is persistent in the quality and safety of each garment. All buttons go through 16 passes of thread to tightly secure the trim. In the Jackie O-Bell Sleeve Jacket Dress all 4 buttons are securely fastened and all details and silhouettes are carefully thought out to ensure the safety of all children.