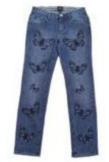

KG 337 Blue Flower Jeans

KG 340 Chloe Denim Shift Dress

KG 313 Denim Color Block Shirt with Stud Detail

> KG 325 Butterfly Jeans

> > KG 378 Jackie Shirt

KG 315 Stella Tie Up Shorts

KG/KB 309 Shirt With Studded Pockets & Stripe Yoke

KB 382 Americano Denim Jacket

KG 334 B Taylor Light Wash Denim Jacket

KG 325 Butterfly Jeans

KG 285 Sailor Chambray Shorts

KG 334 A Starry Night Denim Jacket

KG 385 Sia Tweed and Denim Jacket