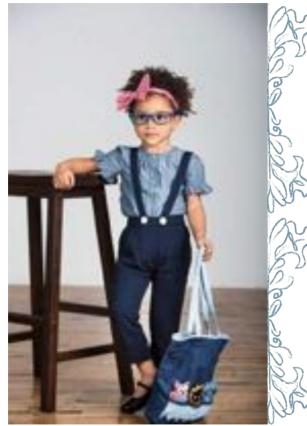

of thread to tightly secure the trim. In the Jackie O-Bell Sleeve Jacket Dress all 4 buttons are securely fastened and all details and silhouettes are carefully thought out to ensure the safety of all children.







IG/TG 362 Gardenia Flower Embroidered Full Sleeve Dress

IG 363 Polka Dot Skirt Overall





### TODDLERS

F/W 2017









The Salma Tassel Embroidered Dress features beautifully designed sleeves with extraordinary embroidery to F/W 2017. The embroidered work on the bodice balances the garment and the tassel details add extra charm; perfect for the fashionable yet adventurous kid.

TG 338 Salma Tassel Embroidered Dress





IG/TG 349 A Alana Scottish Jacket Blazer

IG/TG 349 B Alana Scottish Skirt

HB 349 C Red Black Check Headband





TG 350 Bardot Tencel Ruffle Dress





TG/TB 351 Hudson Denim Biker Jacket (left image)

TG 381 A Portofino Top

TG 381 B Portofino Dungarees









TG 341 A Uma Boho Tassel Top

TG 341 B Uma Boho Skirt





TG 343 A Natasha Quilted Bomber Jacket (left image)

IG/TG 342 Bunny Quilted Jacket

TG 324 Red Flamingo Ruffle Dress

Finished by "wet processing", the Red Flamingo Dress is soft and comfortable for any toddler running around. Gathered at the shoulders, bodice and skirt, the over look is fun and playful. With the red flamingo embroidery detail, this is what makes this dress special.







### JUNIORS

F/W 2017



KG 313 Denim Color Block Shirt with Stud Detail





This collection features a sophisticated outfit of Maressa Cape Jacket and Skirt. Construction of the Maressa Cape Jacket and skirt has been tailored for t