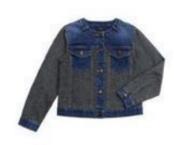

TG 338 Salma Tassel Embroidered Dress

IG/TG 349 A Alana Scottish Jacket Blazer

IG/TG 349 B Alana Scottish Skirt

HB 349 C Red Black Check Headband

TG 350 Bardot Tencel Ruffle Dress

TG/TB 351 Hudson Denim Biker Jacket (left image)