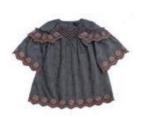

### TODDLERS

F/W 2017

The Salma Tassel Embroidered Dress features beautifully designed sleeves with extraordinary embroidery to F/W 2017. The embroidered work on the bodice balances the garment and the tassel details add extra charm; perfect for the fashionable yet adventurous kid.