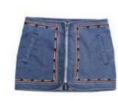

The Sleek look of the pencil skirt with antique gold buttons makes this an eye catcher.

KG 336A Maressa Cape Jacket KG 336B Maressa Pencil Skirt

KG 285 Sailor Chambray Shorts (Right Image) 30

KG 310 Emboridered Tencel Shirt