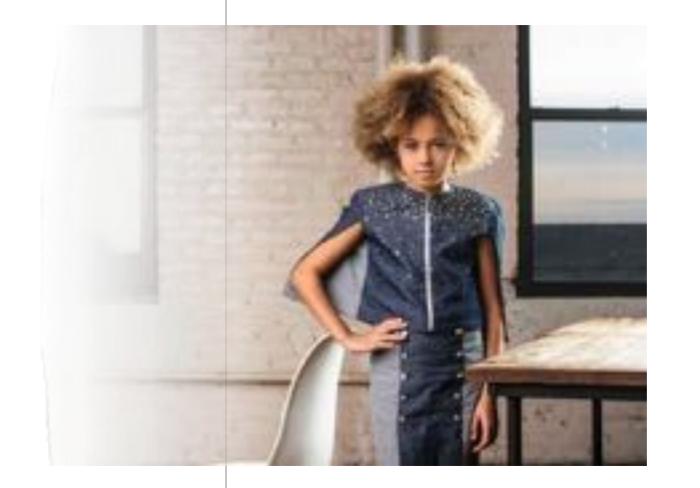

### JUNIORS

F/W 2017

KG 313 Denim Color Block Shirt with Stud Detail

This collection features a sophisticated outfit of Maressa Cape Jacket and Skirt. Construction of the Maressa Cape Jacket and skirt has been tailored for the girl to easily move around. The light weight cotton and linen fabric mixed with rhinestone details on the cape gives a mesmerizing look.

The Sleek look of the pencil skirt with antique gold buttons makes this an eye catcher.

KG 336A Maressa Cape Jacket KG 336B Maressa Pencil Skirt

KG 285 Sailor Chambray Shorts (Right Image) 30

KG 310 Emboridered Tencel Shirt