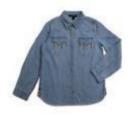

KG 337 Blue Flower Jeans

KG 340 Chloe Denim Shift Dress

KG 313 Denim Color Block Shirt with Stud Detail

> KG 325 Butterfly Jeans

> > KG 378 Jackie Shirt

KG 315 Stella Tie Up Shorts

KG/KB 309 Shirt With Studded Pockets & Stripe Yoke

KG 322 Nadia Embroidered Top

Our denim designs offer contemporary style for juniors who want to express themselves. The Shirt with Studded Pockets & Stripe Yoke is an example of our keen eye for details. Right down to the front pockets and wrist facing, this shirt is a new take of a classic look. Our Nadia Embroidered Top is a showstopper. From the embroidered collar to mini ball tassels, this outfit will make her shine.