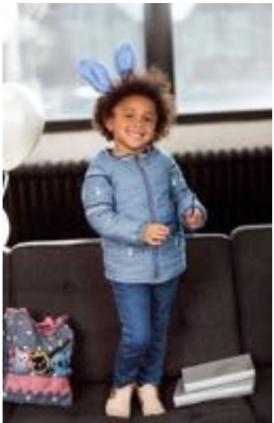

t to ensure the safety of all children.







IG/TG 362 Gardenia Flower Embroidered Full Sleeve Dress

IG 363 Polka Dot Skirt Overall





### TODDLERS

F/W 2017









The Salma Tassel Embroidered Dress features beautifully designed sleeves with extraordinary embroidery to F/W 2017. The embroidered work on the bodice balances the garment and the tassel details add extra charm; perfect for the fashionable yet adventurous kid.

TG 338 Salma Tassel Embroidered Dress





IG/TG 349 A Alana Scottish Jacket Blazer

IG/TG 349 B Alana Scottish Skirt

HB 349 C Red Black Check Headband





TG 350 Bardot Tencel Ruffle Dress





TG/TB 351 Hudson Denim Biker Jacket (left image)

TG 381 A Portofino Top

TG 381 B Portofino Dungarees









TG 341 A Uma Boho Tassel Top

TG 341 B Uma Boho Skirt





TG 343 A Natasha Quilted Bomber Jacket (left image)

IG/TG 342 Bunny Quilted Jacket

TG 324 Red Flamingo Ruffle Dress

Finished by "wet processing", the Red Flamingo Dress is soft and comfortable for any toddler running around. Gathered at the shoulders, bodice and skirt, the over look is fun and playful. With the red flamingo embroidery detail, this is what makes this dress special.







### JUNIORS

F/W 2017



KG 313 Denim Color Block Shirt with Stud Detail





This collection features a sophisticated outfit of Maressa Cape Jacket and Skirt. Construction of the Maressa Cape Jacket and skirt has been tailored for the girl to easily move around. The light weight cotton and linen fabric mixed with rhinestone details on the cape gives a mesmerizing look.

The Sleek look of the pencil s