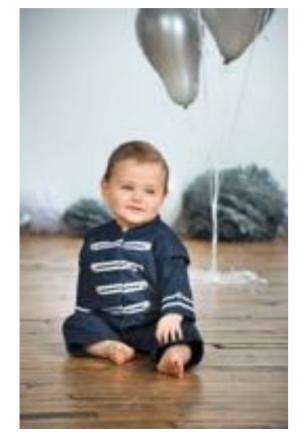

IG 364A Janie Full Sleeve Printed Fril Dress with Open Back

IG 364B Janie Printed Frill Bloomer (Opposite Page)

IG/IB 357 Bond Romper

Similar to the S/S 2017 Bond Jacket for juniors, the military style pattern continues to make its way to the Bond Romper. Made from denim slub, the romper is butter-soft yet holds its shape creating a confident look for a special occasion.