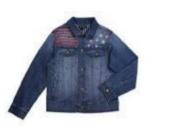

KB 382 Americano Denim Jacket

KG 334 B Taylor Light Wash Denim Jacket

KG 325 Butterfly Jeans

KG 285 Sailor Chambray Shorts

KG 334 A Starry Night Denim Jacket

KG 385 Sia Tweed and Denim Jacket