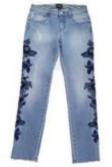

KG 337 Blue Flower Jeans

KG 340 Chloe Denim Shift Dress

KG 313 Denim Color Block Shirt with Stud Detail

> KG 325 Butterfly Jeans

> > KG 378 Jackie Shirt

KG 315 Stella Tie Up Shorts

KG/KB 309 Shirt With Studded Pockets & Stripe Yoke

KB 382 Americano Denim Jacket

KG 334 B Taylor Light Wash Denim Jacket

KG 325 Butterfly Jeans

KG 285 Sailor Chambray Shorts

KG 334 A Starry Night Denim Jacket

KG 385 Sia Tweed and Denim Jacket