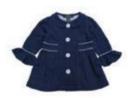

IG 360 Jackie-O Bell Sleeve Jacket Dress

Built from the softest denim, Blu & Blue is persistent in the quality and safety of each garment. All buttons go through 16 passes of thread to tightly secure the trim. In the Jackie O-Bell Sleeve Jacket Dress all 4 buttons are securely fastened and all details and silhouettes are carefully thought out to ensure the safety of all children.