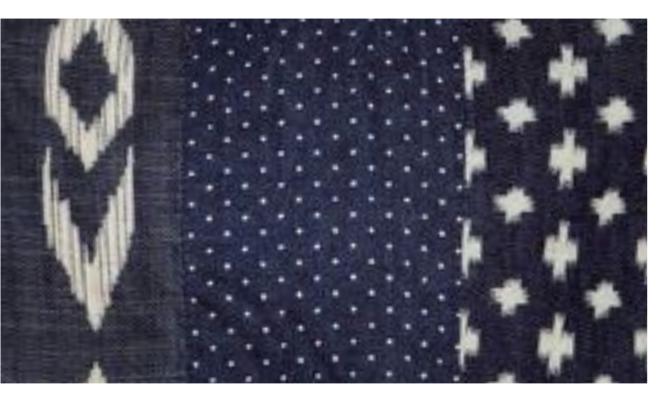

### ACCESSORIES

Puppet Bags & Bibs

BAG 001 Puppet Blue Bag

BAG 002 Stary Puppet Bag

BIB/IG/IB 001 Print Block Bib Close-up

BIB/IG/IB 001 Print Block Bib

The Print Block Bib is made up of 3 different prints on 100% Tencel fabric. Our signature Tencel fabric is popular for infant garments because of its' softness, durablity and look. Blu & Blue brings quality fashion to mothers and their children from runway to the dinner table.