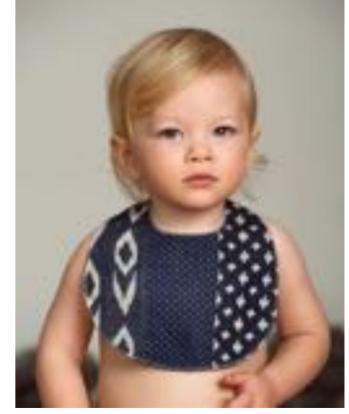

### ACCESSORIES

Puppet Bags & Bibs

BAG 001 Puppet Blue Bag

BAG 002 Stary Puppet Bag

BIB/IG/IB 001 Print Block Bib Close-up

BIB/IG/IB 001 Print Block Bib

The Print Block Bib is made up of 3 different prints on 100% Tencel fabric. Our signature Tencel fabric is popular for infant garments because of its' softness, durablity and look. Blu & Blue brings quality fashion to mothers and their children from runway to the dinner table.