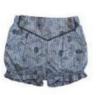

The Sleek look of the pencil skirt with antique gold buttons makes this an eye catcher.

KG 336A Maressa Cape Jacket KG 336B Maressa Pencil Skirt

KG 285 Sailor Chambray Shorts (Right Image) 30

KG 310 Emboridered Tencel Shirt