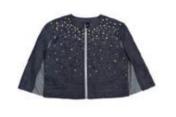

### JUNIORS

F/W 2017

KG 313 Denim Color Block Shirt with Stud Detail

This collection features a sophisticated outfit of Maressa Cape Jacket and Skirt. Construction of the Maressa Cape Jacket and skirt has been tailored for the girl to easily move around. The light weight cotton and linen fabric mixed with rhinestone details on the cape gives a mesmerizing look.