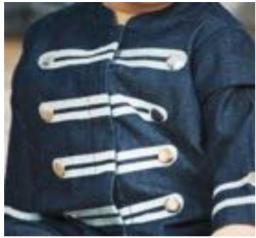

IG 364A Janie Full Sleeve Printed Fril Dress with Open Back

IG 364B Janie Printed Frill Bloomer (Opposite Page)

IG/IB 357 Bond Romper

Similar to the S/S 2017 Bond Jacket for juniors, the military style pattern continues to make its way to the Bond Romper. Made from denim slub, the romper is butter-soft yet holds its shape creating a confident look for a special occasion.