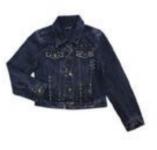

TG 338 Salma Tassel Embroidered Dress

IG/TG 349 A Alana Scottish Jacket Blazer

IG/TG 349 B Alana Scottish Skirt

HB 349 C Red Black Check Headband

TG 350 Bardot Tencel Ruffle Dress

TG/TB 351 Hudson Denim Biker Jacket (left image)