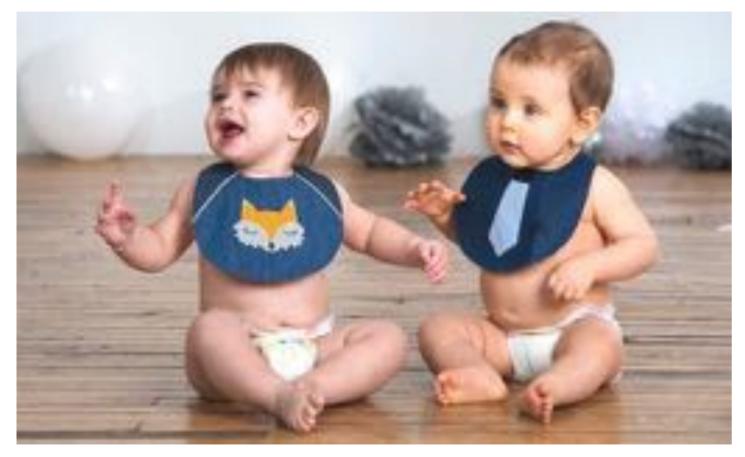

### ACCESSORIES

Puppet Bags & Bibs

BAG 001 Puppet Blue Bag

BAG 002 Stary Puppet Bag

BIB/IG/IB 001 Print Block Bib Close-up

BIB/IG/IB 001 Print Block Bib

The Print Block Bib is made up of 3 different prints on 100% Tencel fabric. Our signature Tencel fabric is popular for infant garments because of its' softness, durablity and look. Blu & Blue brings quality fashion to mothers and their children from runway to the dinner table.

BIB/IG 005 Bow Tie Bib

BIB/IG/IB 004 Bunny Bib (Opposite Page)

BIB/IG 002 Peter Pan Collar with Bow Bib

BIB/IB 003 Tie Bib