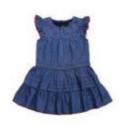

TG 381 A Portofino Top

TG 381 B Portofino Dungarees

TG 341 A Uma Boho Tassel Top

TG 341 B Uma Boho Skirt

TG 343 A Natasha Quilted Bomber Jacket (left image)

IG/TG 342 Bunny Quilted Jacket

TG 324 Red Flamingo Ruffle Dress

Finished by "wet processing", the Red Flamingo Dress is soft and comfortable for any toddler running around. Gathered at the shoulders, bodice and skirt, the over look is fun and playful. With the red flamingo embroidery detail, this is what makes this dress special.