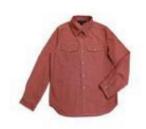

KG 337 Blue Flower Jeans

KG 340 Chloe Denim Shift Dress

KG 313 Denim Color Block Shirt with Stud Detail

> KG 325 Butterfly Jeans

> > KG 378 Jackie Shirt

KG 315 Stella Tie Up Shorts

KG/KB 309 Shirt With Studded Pockets & Stripe Yoke