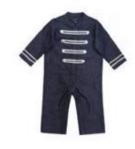

IG 364A Janie Full Sleeve Printed Fril Dress with Open Back

IG 364B Janie Printed Frill Bloomer (Opposite Page)

IG/IB 357 Bond Romper

Similar to the S/S 2017 Bond Jacket for juniors, the military style pattern continues to make its way to the Bond Romper. Made from denim slub, the romper is butter-soft yet holds its shape creating a confident look for a special occasion.