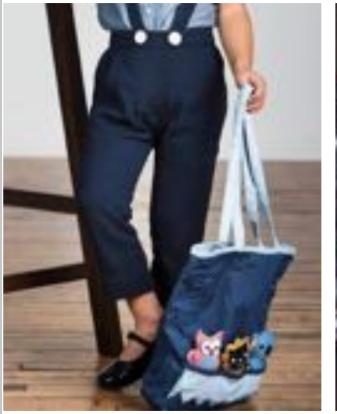

### ACCESSORIES

Puppet Bags & Bibs

BAG 001 Puppet Blue Bag

BAG 002 Stary Puppet Bag

BIB/IG/IB 001 Print Block Bib Close-up

BIB/IG/IB 001 Print Block Bib

The Print Block Bib is made up of 3 different prints on 100% Tencel fabric. Our signature Tencel fabric is popular for infant garments because of its' softness, durablity and look. Blu & Blue brings quality fashion to mothers and their children from runway to the dinner table.