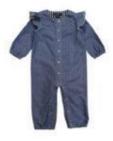

### INFANTS

F/W 2017

 $\downarrow$ 

IG 358 Liticia Frill Romper

The Liticia Frill Romper is a beautifully crafted garment with whimsical shoulder silhouettes, fun polka-dotted print and easy snap closures in the front; perfect for the adventurous child.