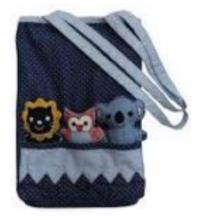

### ACCESSORIES

Puppet Bags & Bibs

BAG 001 Puppet Blue Bag

BAG 002 Stary Puppet Bag

BIB/IG/IB 001 Print Block Bib Close-up

BIB/IG/IB 001 Print Block Bib

The Print Block Bib is made up of 3 different prints on 100% Tencel fabric. Our signature Tencel fabric is popular for infant garments because of its' softness, durablity and look. Blu & Blue brings quality fashion to mothers and their children from runway to the dinner table.