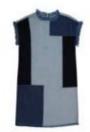

IG 360 Jackie-O Bell Sleeve Jacket Dress

Built from the softest denim, Blu & Blue is persistent in the quality and safety of each garment. All buttons go through 16 passes of thread to tightly secure the trim. In the Jackie O-Bell Sleeve Jacket Dress all 4 buttons are securely fastened and all details and silhouettes are carefully thought out to ensure the safety of all children.