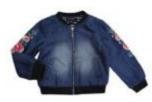

IG 364A Janie Full Sleeve Printed Fril Dress with Open Back

IG 364B Janie Printed Frill Bloomer (Opposite Page)

IG/IB 357 Bond Romper

Similar to the S/S 2017 Bond Jacket for juniors, the military style pattern continues to make its way to the Bond Romper. Made from denim slub, the romper is butter-soft yet holds its shape creating a confident look for a special occasion.