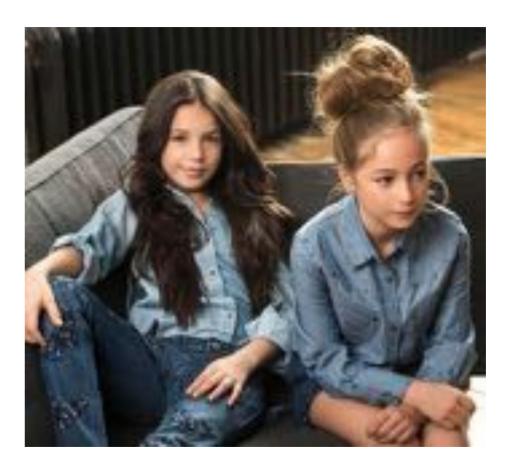

irt, the over look is fun and playful. With the red flamingo embroidery detail, this is what makes this dress special.







### JUNIORS

F/W 2017



KG 313 Denim Color Block Shirt with Stud Detail





This collection features a sophisticated outfit of Maressa Cape Jacket and Skirt. Construction of the Maressa Cape Jacket and skirt has been tailored for the girl to easily move around. The light weight cotton and linen fabric mixed with rhinestone details on the cape gives a mesmerizing look.

The Sleek look of the pencil skirt with antique gold buttons makes this an eye catcher.







KG 336A Maressa Cape Jacket KG 336B Maressa Pencil Skirt







KG 285 Sailor Chambray Shorts (Right Image) 30

KG 310 Emboridered Tencel Shirt

KG 337 Blue Flower Jeans



KG 340 Chloe Denim Shift Dress



KG 313 Denim Color Block Shirt with Stud Detail

> KG 325 Butterfly Jeans

> > KG 378 Jackie Shirt

KG 315 Stella Tie Up Shorts





KG/KB 309 Shirt With Studded Pockets & Stripe Yoke

KG 322 Nadia Embroidered Top

Our denim designs offer contemporary style for juniors who want to express themselves. The Shirt with Studded Pockets & Stripe Yoke is an example of our keen eye for details. Right down to the front pockets and wrist facing, this shirt is a new take of a classic look. Our Nadia Embroidered Top is a showstopper. From the embroidered collar to mini ball tassels, this outfit will make her shine.







KG 384 Felicia Fringe Crop Top

KG 344 Grace High Waist Tie Up Pants

The Felicia Fringe Crop Top is for the girl who loves to show her personality and the world is her playground.