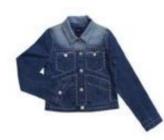

KB 382 Americano Denim Jacket

KG 334 B Taylor Light Wash Denim Jacket

KG 325 Butterfly Jeans

KG 285 Sailor Chambray Shorts

KG 334 A Starry Night Denim Jacket

KG 385 Sia Tweed and Denim Jacket