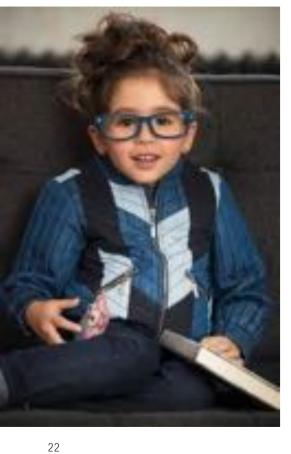

out to ensure the safety of all children.







IG/TG 362 Gardenia Flower Embroidered Full Sleeve Dress

IG 363 Polka Dot Skirt Overall





### TODDLERS

F/W 2017









The Salma Tassel Embroidered Dress features beautifully designed sleeves with extraordinary embroidery to F/W 2017. The embroidered work on the bodice balances the garment and the tassel details add extra charm; perfect for the fashionable yet adventurous kid.

TG 338 Salma Tassel Embroidered Dress





IG/TG 349 A Alana Scottish Jacket Blazer

IG/TG 349 B Alana Scottish Skirt

HB 349 C Red Black Check Headband





TG 350 Bardot Tencel Ruffle Dress





TG/TB 351 Hudson Denim Biker Jacket (left image)

TG 381 A Portofino Top

TG 381 B Portofino Dungarees









TG 341 A Uma Boho Tassel Top

TG 341 B Uma Boho Skirt





TG 343 A Natasha Quilted Bomber Jacket (left image)

IG/TG 342 Bunny Quilted Jacket

TG 324 Red Flamingo Ruffle Dress

Finished by "wet processing", the Red Flamingo Dress is soft and comfortable for any toddler running around. Gathered at the shoulders, bodice and skirt, the over look is fun and playful. With the red flamingo embroidery detail, this is what makes this dress special.







### JUNIORS

F/W 2017



KG 313 Denim Color Block Shirt with Stud Detail





This collection features a sophisticated outfit of Maressa Cape Jacket and Skirt. Construction of the Maressa Cape Jacket and skirt has been tailored for the girl to easily move around. The light weight cotton and linen fabric mixed with rhinestone details on the cape gives a mesmerizing look.

The Sleek look of the pencil