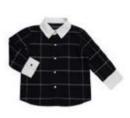

IG 364A Janie Full Sleeve Printed Fril Dress with Open Back

IG 364B Janie Printed Frill Bloomer (Opposite Page)

IG/IB 357 Bond Romper

Similar to the S/S 2017 Bond Jacket for juniors, the military style pattern continues to make its way to the Bond Romper. Made from denim slub, the romper is butter-soft yet holds its shape creating a confident look for a special occasion.