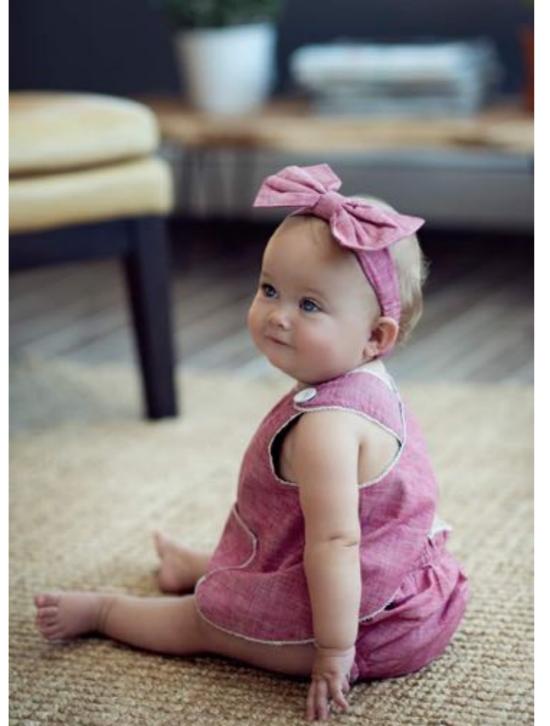

IG 223A Rose Romper Top

IG 233B Rose Romper Bloomer

IG/TG 114 Josie Drawstring Denim Romper

Butter-soft
denim for the little ones

The Drummer Denim Jacket is a one of a kind piece with impecable construction and attention to detail. It is paired with the charcoal colored jeans. Perfect for a formal occasion that can be comfortable all day long.