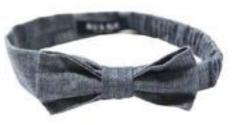

#### Bow Ties

Dress it up with our Bow Ties that has an adjustable strap. With our signature stripe and soft fabric this could go with any outfit.