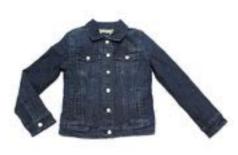

IG 223A Rose Romper Top

IG 233B Rose Romper Bloomer

IG/TG 114 Josie Drawstring Denim Romper

Butter-soft
denim for the little ones

The Drummer Denim Jacket is a one of a kind piece with impecable construction and attention to detail. It is paired with the charcoal colored jeans. Perfect for a formal occasion that can be comfortable all day long.

TB/TG 179 Drummer Denim Jacket TB 184 Color Jeans- Charcoal