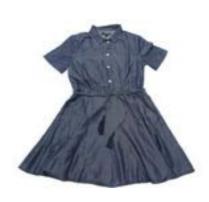

IG 276 Winnie Peter Pan Collar Romper

The Mr. Grey Denim Romper was carefully constructed to bring comfort and style to the little ones. Details from the button placements to the elastic waist with volumed gathering, each component of the garment is thoughtfully designed for a child to experience the world first hand.