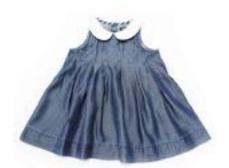

IG 276 Winnie Peter Pan Collar Romper

The Mr. Grey Denim Romper was carefully constructed to bring comfort and style to the little ones. Details from the button placements to the elastic waist with volumed gathering, each component of the garment is thoughtfully designed for a child to experience the world first hand.