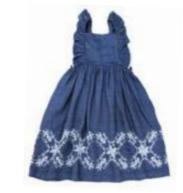

KG 202 Chambray Eyelet Embroidery sun dress

TG/TB 185 Color Jeans- Faded Military Green

TG 192 Drawstring Pants with Rib Detail

TB 189 Drawstring Pants with Rib Detail Fully Lined

IG 127 Stretch Denim Jeans with Elastic Waistband

KG 202 Chambray Eyelet Emroidery Sun Dress