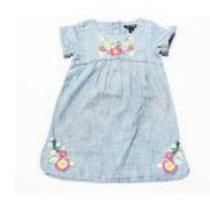

mbray Polka Print



HT 307 Blue Chambray Sun Hat With Lace

#### HATS

All our hats are made from our beautiful chambray fabric giving the accessory an elegant and classic look. Blu & Blue chambray hats are lined with a different print making this accessory beautiful inside and out. It can be flipped up to show the other playful print.

#### COLLECTION II



IG 168 Matty Star Romper



IG 176 Blue and White Stripe Cotton Overall



IG/TG 124 Penelope Smocked Embroidered Romper





IG 152A Brooklyn Plain Tencel Romper



TG 108 Dress Me Up Chambray Embroidered Romper



IG 165 Pleated Denim Skirtall Dress



IG 170 Bumbelina Chambray Dress



IG 151 Denim Tier Overall Dress



IG 144 Valentina Fit and Flare Dress



IG/TG 186 Kyra Flare Dess



IG 137 Polka Dot Printed Dress With Diaper



IG 148 Fiona Denim Flower Dress



TG 100 Cynthia Bow and Frill Dress



IG 167 Matilda Confetti Full Sleeve Dress



IG 163 Jacqueline Polka Dot Full Sleeve Dress



IG 125 Louise Peter Pan Collar Dress



IG 118 Hailey Powder Blue Embroidery Sleeveless Dress



IG/TG 101 Thelma Peter Pan Collar Box Dress - Cotton



IG/TG 102 Thelma Peter Pan Collar Box Dress - Tencel



TG 154 Rebecca Shirt Dress with Mother of Pearls



TG 104 Charlotte Soft Tencel Dress with Embroidery



TG 177 Lily Chambray Embroidered Dress



TG 150 Alice Peter Pan Double Collar with Bow Top



TG 204 Lori Tencel Polka Dot Shirt Dress



TG 120 Victoria Pleated Soft Denim and Lace dress



TG 166 Denim ruffle shirt



TG 126 Dana Tencel Sleeveless Shirt



TG 110 Double Breasted Denim Trench coat



TB/TG 179 Dr