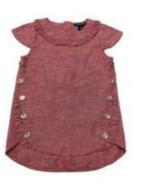

IG 276 Winnie Peter Pan Collar Romper

The Mr. Grey Denim Romper was carefully constructed to bring comfort and style to the little ones. Details from the button placements to the elastic waist with volumed gathering, each component of the garment is thoughtfully designed for a child to experience the world first hand.