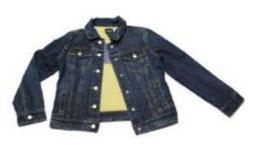

k Denim Jacket



KG 161 Polka dot shirt



KG/KB 197 Basic Denim Quilted Jacket



KG 123 Patricia Denim Embroidered Top



KG 129 Tencel Pleated Blouse



KG 195 Polka Dot Shirt



KG 131 Roxy denim Shirt Dress



KG 141 Bella Polka Dot Dress



TB 184 Color Jeans- Charcoal



TB 183 Color Jeans- Black



KG/KB 182 Color Jeans- Burgundy



TB 181 Color Jeans- Mustard yellow



TG/TB 185 Color Jeans- Faded Military Green



TG 192 Drawstring Pants with Rib Detail



TB 189 Drawstring Pants with Rib Detail Fully Lined



IG 127 Stretch Denim Jeans with Elastic Waistband



KG 202 Chambray Eyelet Emroidery Sun Dress



KG 164 Denim tunic dress



KG 147 Tassel Denim Shirtdress



KG 130 Amelia Denim Fit and Flare Dress



TG 193 Katie Tencel Fit and Flare Dress



TG 146 Boho Tencel Dress



KG 187 Dark Blue Denim Jacket with Fleece lining



KG 169 Denim Jacket with Embroidery



KG 194 Jackie Pocket Dress



KG 207 Washed Denim Jeans



KG 196 Washed Denim Jeans



KG 136 Polka Dot Stretch Jeans



KG 209 Washed Denim Jeans



KG 208 Washed Denim Jeans



KG 203 Washed Denim Jeans



KG 206 Washed Denim Jeans

IG 248 Tencel Ruffle with Pocket Romper









IG 233A Rose Romper Top



IG/TG 236 Ikkat Tencel Romper



IB 227 Boho Denim Square Print Romper



IG 226 Mr. Grey Denim Romper



IG 233B Rose Romper Bloomer



IG 277 Cherry Romper with Smocking

———— COLLECTION III –



IG 241A Bianca Peter Pan Collar Dress with Embroidered Collar



IG 241 Bianca Peter pan Collar Dress



TG 244 Senorita Ruffle Neck Embroidered Dress



TG 259 Scallop Star Skirt Overall



TG 245