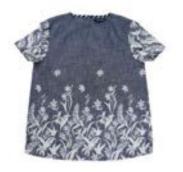

KG 202 Chambray Eyelet Embroidery sun dress

TG/TB 185 Color Jeans- Faded Military Green

TG 192 Drawstring Pants with Rib Detail

TB 189 Drawstring Pants with Rib Detail Fully Lined

IG 127 Stretch Denim Jeans with Elastic Waistband

KG 202 Chambray Eyelet Emroidery Sun Dress