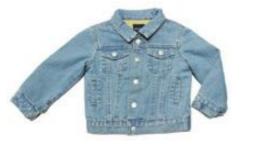

TB 159 Fully Lined Double Breasted Denim jacket

B&B 050 Denim Jacket with Floral Embroidery

IG 188 Stretch Dark Denim Jacket

KG 161 Polka dot shirt

KG/KB 197 Basic Denim Quilted Jacket

KG 123 Patricia Denim Embroidered Top