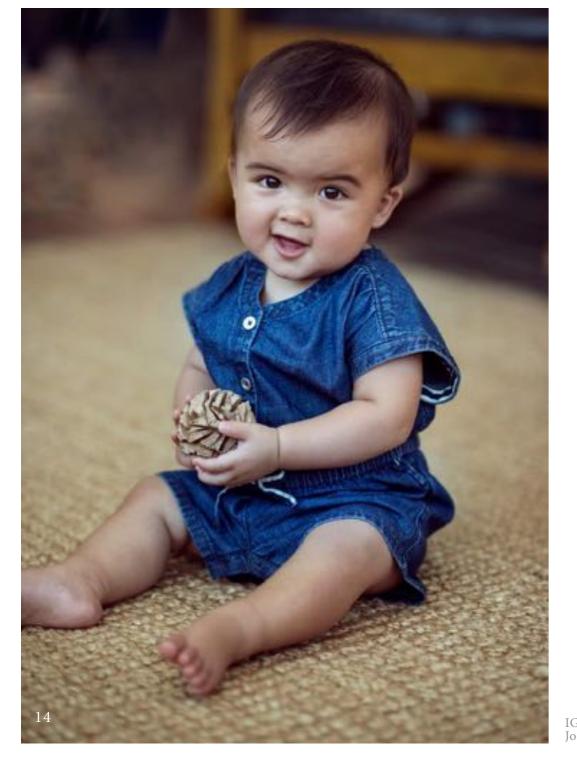

IG 223A Rose Romper Top

IG 233B Rose Romper Bloomer

IG/TG 114 Josie Drawstring Denim Romper

Butter-soft
denim for the little ones

The Drummer Denim Jacket is a one of a kind piece with impecable construction and attention to detail. It is paired with the charcoal colored jeans. Perfect for a formal occasion that can be comfortable all day long.