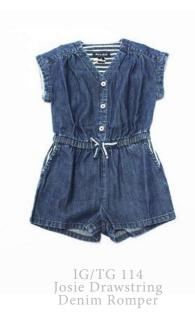

IG 223A Rose Romper Top

IG 233B Rose Romper Bloomer

IG/TG 114 Josie Drawstring Denim Romper

Butter-soft
denim for the little ones

The Drummer Denim Jacket is a one of a kind piece with impecable construction and attention to detail. It is paired with the charcoal colored jeans. Perfect for a formal occasion that can be comfortable all day long.