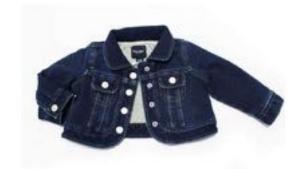

IG 223A Rose Romper Top

IG 233B Rose Romper Bloomer

IG/TG 114 Josie Drawstring Denim Romper

Butter-soft
denim for the little ones

The Drummer Denim Jacket is a one of a kind piece with impecable construction and attention to detail. It is paired with the charcoal colored jeans. Perfect for a formal occasion that can be comfortable all day long.

TB/TG 179 Drummer Denim Jacket TB 184 Color Jeans- Charcoal