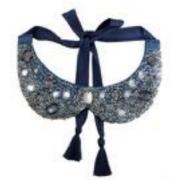

## 

NK 310 French Knot Neck Piece

NK 303 Peter Pan Collar Crystal Neck Piece

Our denim necklaces with embroidered beading is a classic piece that can dress up any outfit. These neckalces can be worn with a dress or button-down shirt tucked underneath the collar. A perfect pick me up!