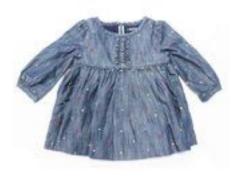

TG/TB 185 Color Jeans- Faded Military Green

TG 192 Drawstring Pants with Rib Detail

TB 189 Drawstring Pants with Rib Detail Fully Lined

IG 127 Stretch Denim Jeans with Elastic Waistband

KG 202 Chambray Eyelet Emroidery Sun Dress