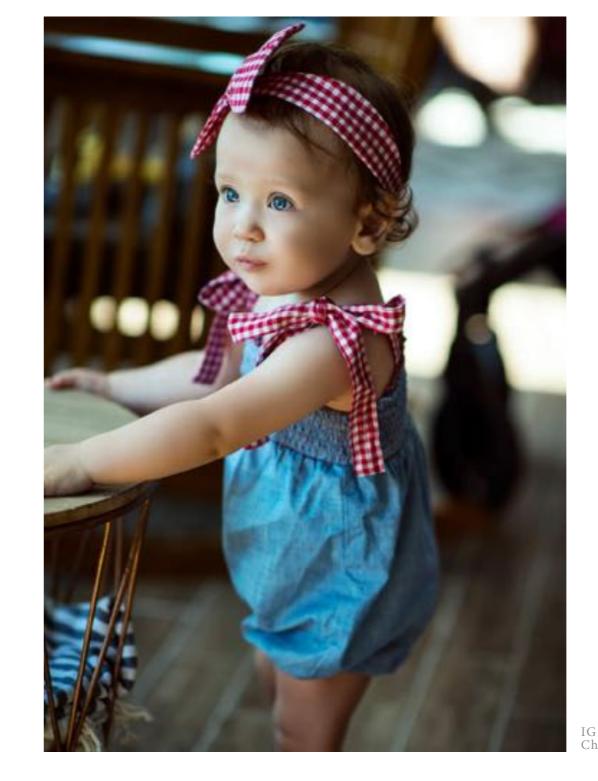

IG 223A Rose Romper Top

IG 233B Rose Romper Bloomer

IG/TG 114 Josie Drawstring Denim Romper

Butter-soft
denim for the little ones

The Drummer Denim Jacket is a one of a kind piece with impecable construction and attention to detail. It is paired with the charcoal colored jeans. Perfect for a formal occasion that can be comfortable all day long.