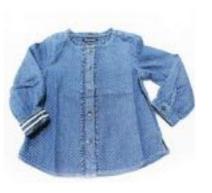

TB 159 Fully Lined Double Breasted Denim jacket

B&B 050 Denim Jacket with Floral Embroidery

IG 188 Stretch Dark Denim Jacket

KG 161 Polka dot shirt

KG/KB 197 Basic Denim Quilted Jacket

KG 123 Patricia Denim Embroidered Top