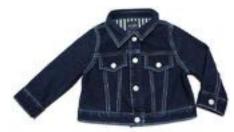

IG 142B Frilly Soft Tencel Bloomer

IG 122 Balloon Skirt with Bow

TG 116 Betty Cotton Denim Eyelet Embroidery Shorts

TG 153 Eva Stretch Denim Skirt with Silver Buttons

TB 160 Distressed Washed Denim Jacket

TB 159 Fully Lined Double Breasted Denim jacket

B&B 050 Denim Jacket with Floral Embroidery

IG 188 Stretch Dark Denim Jacket

KG 161 Polka dot shirt

KG/KB 197 Basic Denim Quilted Jacket

KG 123 Patricia Denim Embroidered Top