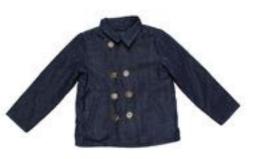

IG 223A Rose Romper Top

IG 233B Rose Romper Bloomer

IG/TG 114 Josie Drawstring Denim Romper

Butter-soft
denim for the little ones

The Drummer Denim Jacket is a one of a kind piece with impecable construction and attention to detail. It is paired with the charcoal colored jeans. Perfect for a formal occasion that can be comfortable all day long.

TB/TG 179 Drummer Denim Jacket TB 184 Color Jeans- Charcoal