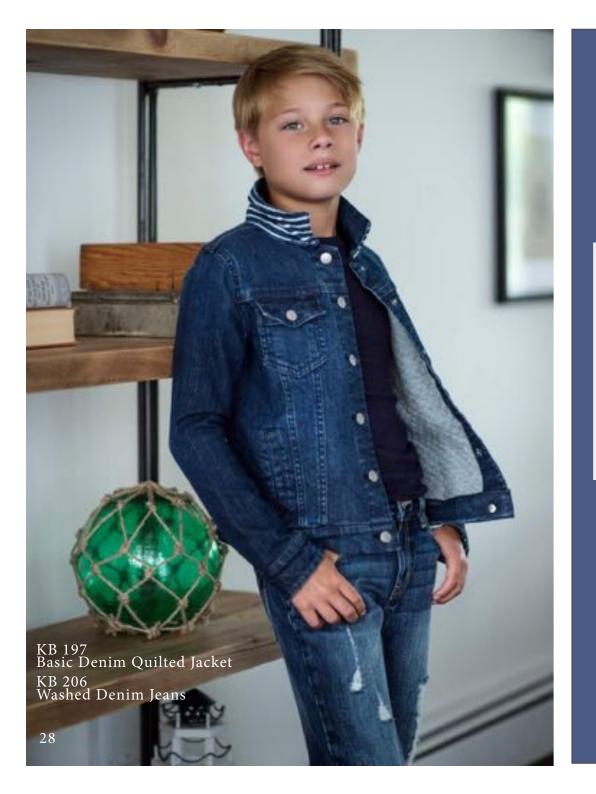

Our Basic Denim Quilted Jacket can be a go-to outerwear for juniors. For added detail we included our signature stripe under the collar and cuff to complete the look. Each denim garment in our collection is finished with "wet processing", this will make the denim drape effortlessly and give it a soft look.