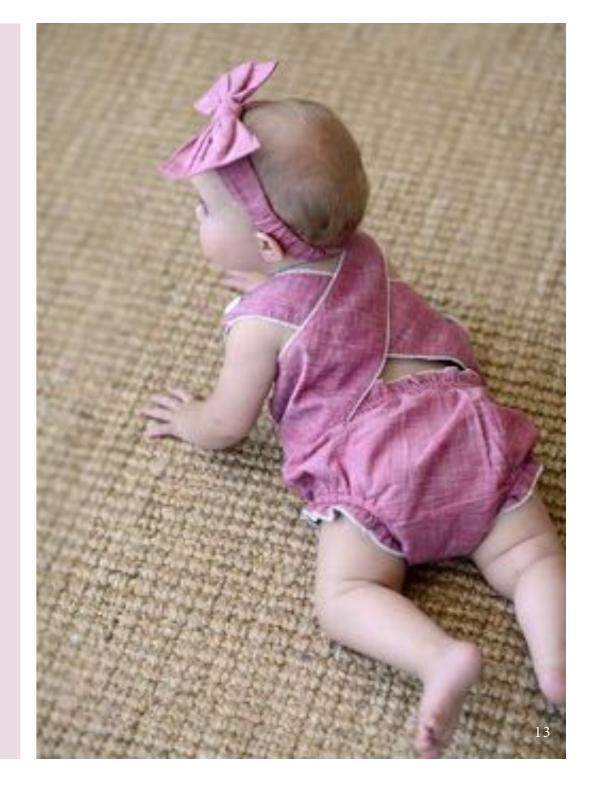

IG 223A Rose Romper Top

IG 233B Rose Romper Bloomer

IG/TG 114 Josie Drawstring Denim Romper

Butter-soft
denim for the little ones

The Drummer Denim Jacket is a one of a kind piece with impecable construction and attention to detail. It is paired with the charcoal colored jeans. Perfect for a formal occasion that can be comfortable all day long.