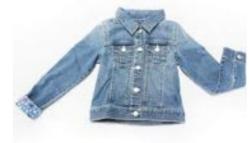

Our Basic Denim Quilted Jacket can be a go-to outerwear for juniors. For added detail we included our signature stripe under the collar and cuff to complete the look. Each denim garment in our collection is finished with "wet processing", this will make the denim drape effortlessly and give it a soft look.