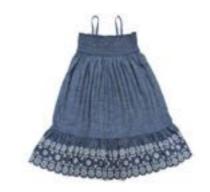

KG 202 Chambray Eyelet Embroidery sun dress

TG/TB 185 Color Jeans- Faded Military Green

TG 192 Drawstring Pants with Rib Detail

TB 189 Drawstring Pants with Rib Detail Fully Lined

IG 127 Stretch Denim Jeans with Elastic Waistband

KG 202 Chambray Eyelet Emroidery Sun Dress