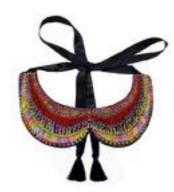

## 

NK 310 French Knot Neck Piece

NK 303 Peter Pan Collar Crystal Neck Piece

Our denim necklaces with embroidered beading is a classic piece that can dress up any outfit. These neckalces can be worn with a dress or button-down shirt tucked underneath the collar. A perfect pick me up!