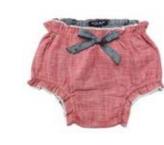

IG 223A Rose Romper Top

IG 233B Rose Romper Bloomer

IG/TG 114 Josie Drawstring Denim Romper

Butter-soft
denim for the little ones

The Drummer Denim Jacket is a one of a kind piece with impecable construction and attention to detail. It is paired with the charcoal colored jeans. Perfect for a formal occasion that can be comfortable all day long.