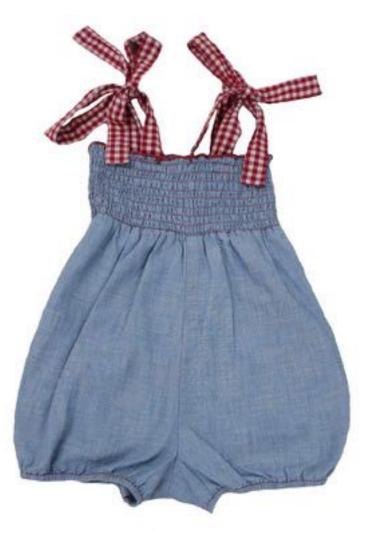

IG 223A Rose Romper Top

IG 233B Rose Romper Bloomer

IG/TG 114 Josie Drawstring Denim Romper

Butter-soft
denim for the little ones

The Drummer Denim Jacket is a one of a kind piece with impecable construction and attention to detail. It is paired with the charcoal colored jeans. Perfect for a formal occasion that can be comfortable all day long.