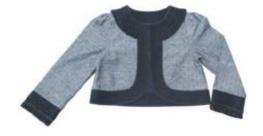

IG 223A Rose Romper Top

IG 233B Rose Romper Bloomer

IG/TG 114 Josie Drawstring Denim Romper

Butter-soft
denim for the little ones

The Drummer Denim Jacket is a one of a kind piece with impecable construction and attention to detail. It is paired with the charcoal colored jeans. Perfect for a formal occasion that can be comfortable all day long.

TB/TG 179 Drummer Denim Jacket TB 184 Color Jeans- Charcoal