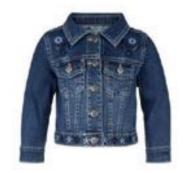

ther of Pearls



TG 104 Charlotte Soft Tencel Dress with Embroidery



TG 177 Lily Chambray Embroidered Dress



TG 150 Alice Peter Pan Double Collar with Bow Top



TG 204 Lori Tencel Polka Dot Shirt Dress



TG 120 Victoria Pleated Soft Denim and Lace dress



TG 166 Denim ruffle shirt



TG 126 Dana Tencel Sleeveless Shirt



TG 110 Double Breasted Denim Trench coat



TB/TG 179 Drummer Denim Jacket



IG/TG 111 Denim Jacket with Sherpa Lining



TG 145 Knit denim Dark Blue Jacket



IG 142A Frilly Soft Tencel Bloomer



IG 142B Frilly Soft Tencel Bloomer



IG 122 Balloon Skirt with Bow



TG 116 Betty Cotton Denim Eyelet Embroidery Shorts



TG 153 Eva Stretch Denim Skirt with Silver Buttons



TB 160 Distressed Washed Denim Jacket



TB 159 Fully Lined Double Breasted Denim jacket



B&B 050 Denim Jacket with Floral Embroidery



IG 188 Stretch Dark Denim Jacket



KG 161 Polka dot shirt



KG/KB 197 Basic Denim Quilted Jacket



KG 123 Patricia Denim Embroidered Top



KG 129 Tencel Pleated Blouse



KG 195 Polka Dot Shirt



KG 131 Roxy denim Shirt Dress



KG 141 Bella Polka Dot Dress



TB 184 Color Jeans- Charcoal



TB 183 Color Jeans- Black



KG/KB 182 Color Jeans- Burgundy



TB 181 Color Jeans- Mustard yellow



TG/TB 185 Color Jeans- Faded Military Green



TG 192 Drawstring Pants with Rib Detail



TB 189 Drawstring Pants with Rib Detail Fully Lined



IG 127 Stretch Denim Jeans with Elastic Waistband



KG 202 Chambray Eyelet Emroidery Sun Dress



KG 164 Denim tunic dress



KG 147 Tassel Denim Shirtdress



KG 130 Amelia Denim Fit and Flare Dress



TG