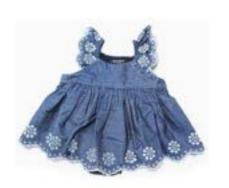

IG 226 Mr. Grey Denim Romper

IG 227 Cherry Romper with Smocking

This whimsical Rose Romper set brightens up the denim scene with color and design. The Rose Romper top is lined with a patterned fabric and finished with a soft lace trim. Safety is important to us, therefore our buttons are securily fastened with 10 passes of thread. This child can be seen tumbling around comfortably in this cross-back romper top and matching elastic waist bloomer.

IG 223A Rose Romper Top

IG 233B Rose Romper Bloomer

IG/TG 114 Josie Drawstring Denim Romper

Butter-soft
denim for the little ones

The Drummer Denim Jacket is a one of a kind piece with impecable construction and attention to detail. It is paired with the charcoal colored jeans. Perfect for a formal occasion that can be comfortable all day long.