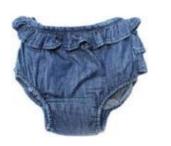

KG 206 Washed Denim Jeans

IG 248 Tencel Ruffle with Pocket Romper

IG 233A Rose Romper Top

IG/TG 236 Ikkat Tencel Romper

IB 227 Boho Denim Square Print Romper

IG 226 Mr. Grey Denim Romper

IG 233B Rose Romper Bloomer