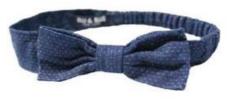

#### Bow Ties

Dress it up with our Bow Ties that has an adjustable strap. With our signature stripe and soft fabric this could go with any outfit.