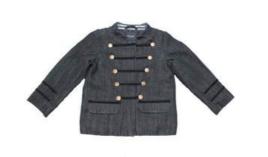

IG 223A Rose Romper Top

IG 233B Rose Romper Bloomer

IG/TG 114 Josie Drawstring Denim Romper

Butter-soft
denim for the little ones

The Drummer Denim Jacket is a one of a kind piece with impecable construction and attention to detail. It is paired with the charcoal colored jeans. Perfect for a formal occasion that can be comfortable all day long.

TB/TG 179 Drummer Denim Jacket TB 184 Color Jeans- Charcoal