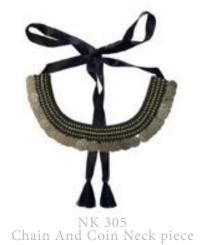

## 

NK 310 French Knot Neck Piece

NK 303 Peter Pan Collar Crystal Neck Piece

Our denim necklaces with embroidered beading is a classic piece that can dress up any outfit. These neckalces can be worn with a dress or button-down shirt tucked underneath the collar. A perfect pick me up!