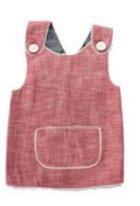

Our Basic Denim Quilted Jacket can be a go-to outerwear for juniors. For added detail we included our signature stripe under the collar and cuff to complete the look. Each denim garment in our collection is finished with "wet processing", this will make the denim drape effortlessly and give it a soft look.