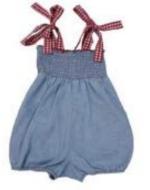

IG 223A Rose Romper Top

IG 233B Rose Romper Bloomer

IG/TG 114 Josie Drawstring Denim Romper

Butter-soft
denim for the little ones

The Drummer Denim Jacket is a one of a kind piece with impecable construction and attention to detail. It is paired with the charcoal colored jeans. Perfect for a formal occasion that can be comfortable all day long.