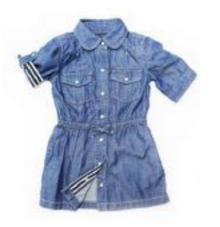

IG 276 Winnie Peter Pan Collar Romper

The Mr. Grey Denim Romper was carefully constructed to bring comfort and style to the little ones. Details from the button placements to the elastic waist with volumed gathering, each component of the garment is thoughtfully designed for a child to experience the world first hand.