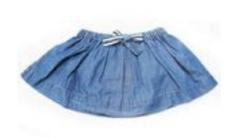

KG 269 Sophia Denim shirt with lace and ruffle KG 270 Sophia Denim Fit and Flare Skirt with Lace and Ruffle