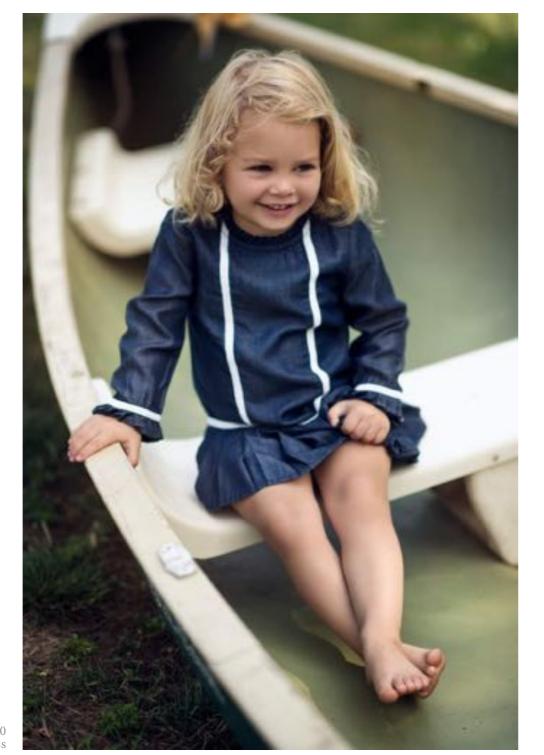

TG 177 Lily Chambray Embroidered Dress

TG 150 Alice Peter Pan Double Collar with Bow Top

TG 204 Lori Tencel Polka Dot Shirt Dress

TG 120 Victoria Pleated Soft Denim and Lace dress

TG 166 Denim ruffle shirt

### Signature Tencel

Made from our signature Tencel fabric and delicate lace this look is a show stopper. Both fabrics compliment each other on the neck detailing of the shirt and in the layered ruffle skirt.