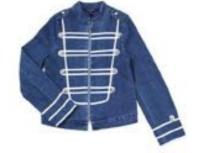

IG 223A Rose Romper Top

IG 233B Rose Romper Bloomer

IG/TG 114 Josie Drawstring Denim Romper

Butter-soft
denim for the little ones

The Drummer Denim Jacket is a one of a kind piece with impecable construction and attention to detail. It is paired with the charcoal colored jeans. Perfect for a formal occasion that can be comfortable all day long.

TB/TG 179 Drummer Denim Jacket TB 184 Color Jeans- Charcoal