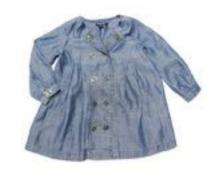

IG 223A Rose Romper Top

IG 233B Rose Romper Bloomer

IG/TG 114 Josie Drawstring Denim Romper

Butter-soft
denim for the little ones

The Drummer Denim Jacket is a one of a kind piece with impecable construction and attention to detail. It is paired with the charcoal colored jeans. Perfect for a formal occasion that can be comfortable all day long.