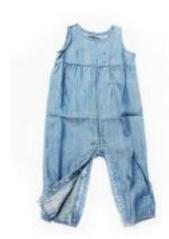

IG 276 Winnie Peter Pan Collar Romper

The Mr. Grey Denim Romper was carefully constructed to bring comfort and style to the little ones. Details from the button placements to the elastic waist with volumed gathering, each component of the garment is thoughtfully designed for a child to experience the world first hand.