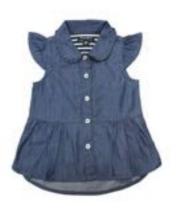

IG 276 Winnie Peter Pan Collar Romper

The Mr. Grey Denim Romper was carefully constructed to bring comfort and style to the little ones. Details from the button placements to the elastic waist with volumed gathering, each component of the garment is thoughtfully designed for a child to experience the world first hand.