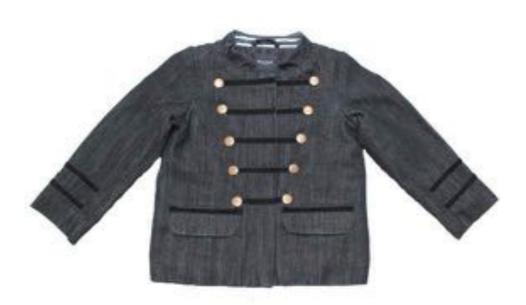

s. Details from the button placements to the elastic waist with volumed gathering, each component of the garment is thoughtfully designed for a child to experience the world first hand.





IG 226 Mr. Grey Denim Romper

IG 227 Cherry Romper with Smocking







This whimsical Rose Romper set brightens up the denim scene with color and design. The Rose Romper top is lined with a patterned fabric and finished with a soft lace trim. Safety is important to us, therefore our buttons are securily fastened with 10 passes of thread. This child can be seen tumbling around comfortably in this cross-back romper top and matching elastic waist bloomer.



IG 223A Rose Romper Top

IG 233B Rose Romper Bloomer





IG/TG 114 Josie Drawstring Denim Romper







Butter-soft
denim for the little ones







The Drummer Denim Jacket is a one of a kind piece with impecable construction and attention to detail. It is paired with the charcoal colored jeans. Perfect for a formal occasion that can be comfortable all day long.

TB/TG 179 Drummer Denim Jacket TB 184 Color Jeans- Charcoal











## We love what we do

Our products are thoughtfully designed with attention to every detail to provide contemporary style, comfort, and safe garments for your kids. We produce each garment in-house, thus allowing us to control and closely monitor the design and manufacturing process from start to finish to ensure superior quality. Behind each of our products is our family heritage of experience in producing high quality garments for over 35 years.



















Our Basic Denim Quilted Jacket can be