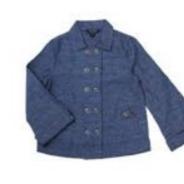

Our Basic Denim Quilted Jacket can be a go-to outerwear for juniors. For added detail we included our signature stripe under the collar and cuff to complete the look. Each denim garment in our collection is finished with "wet processing", this will make the denim drape effortlessly and give it a soft look.