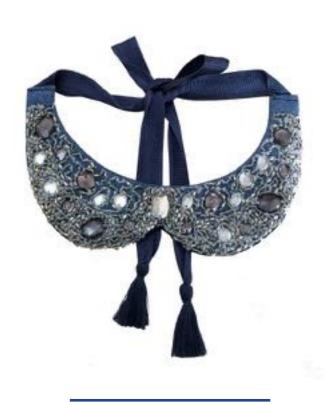

## 

NK 310 French Knot Neck Piece

NK 303 Peter Pan Collar Crystal Neck Piece

Our denim necklaces with embroidered beading is a classic piece that can dress up any outfit. These neckalces can be worn with a dress or button-down shirt tucked underneath the collar. A perfect pick me up!