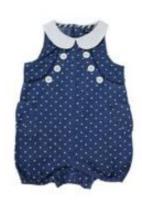

IG 276 Winnie Peter Pan Collar Romper

The Mr. Grey Denim Romper was carefully constructed to bring comfort and style to the little ones. Details from the button placements to the elastic waist with volumed gathering, each component of the garment is thoughtfully designed for a child to experience the world first hand.