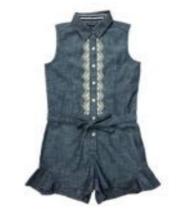

IG 276 Winnie Peter Pan Collar Romper

The Mr. Grey Denim Romper was carefully constructed to bring comfort and style to the little ones. Details from the button placements to the elastic waist with volumed gathering, each component of the garment is thoughtfully designed for a child to experience the world first hand.