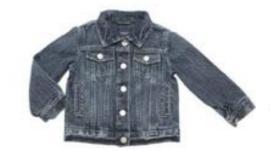

IG/TG 102 Thelma Peter Pan Collar Box Dress - Tencel



TG 154 Rebecca Shirt Dress with Mother of Pearls



TG 104 Charlotte Soft Tencel Dress with Embroidery



TG 177 Lily Chambray Embroidered Dress



TG 150 Alice Peter Pan Double Collar with Bow Top



TG 204 Lori Tencel Polka Dot Shirt Dress



TG 120 Victoria Pleated Soft Denim and Lace dress



TG 166 Denim ruffle shirt



TG 126 Dana Tencel Sleeveless Shirt



TG 110 Double Breasted Denim Trench coat



TB/TG 179 Drummer Denim Jacket



IG/TG 111 Denim Jacket with Sherpa Lining



TG 145 Knit denim Dark Blue Jacket



IG 142A Frilly Soft Tencel Bloomer



IG 142B Frilly Soft Tencel Bloomer



IG 122 Balloon Skirt with Bow



TG 116 Betty Cotton Denim Eyelet Embroidery Shorts



TG 153 Eva Stretch Denim Skirt with Silver Buttons



TB 160 Distressed Washed Denim Jacket



TB 159 Fully Lined Double Breasted Denim jacket



B&B 050 Denim Jacket with Floral Embroidery



IG 188 Stretch Dark Denim Jacket



KG 161 Polka dot shirt



KG/KB 197 Basic Denim Quilted Jacket



KG 123 Patricia Denim Embroidered Top



KG 129 Tencel Pleated Blouse



KG 195 Polka Dot Shirt



KG 131 Roxy denim Shirt Dress



KG 141 Bella Polka Dot Dress



TB 184 Color Jeans- Charcoal



TB 183 Color Jeans- Black



KG/KB 182 Color Jeans- Burgundy



TB 181 Color Jeans- Mustard yellow



TG/TB 185 Color Jeans- Faded Military Green



TG 192 Drawstring Pants with Rib Detail



TB 189 Drawstring Pants with Rib Detail Fully Lined



IG 127 Stretch Denim Jeans with Elastic Waistband



KG 202 Chambray Eyelet Emroidery Sun Dress



KG 164 Denim tu