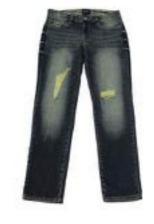

KG 129 Tencel Pleated Blouse

KG 195 Polka Dot Shirt

KG 131 Roxy denim Shirt Dress

KG 141 Bella Polka Dot Dress

TB 184 Color Jeans- Charcoal

TB 183 Color Jeans- Black

KG/KB 182 Color Jeans- Burgundy

TB 181 Color Jeans- Mustard yellow