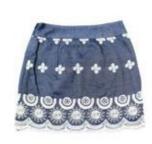

KG 269 Sophia Denim shirt with lace and ruffle KG 270 Sophia Denim Fit and Flare Skirt with Lace and Ruffle

KG 242 Rachel Shirt Collar Top

KG 275 Ella Chambray Denim Jacket

TG/KG 279A Ms. Smith Chambray Jacket

KG 264B Hamptons Print Chambray Drawstring shorts

KG 270 Sophia Denim Fit and Flare Skirt with Lace and Ruffle