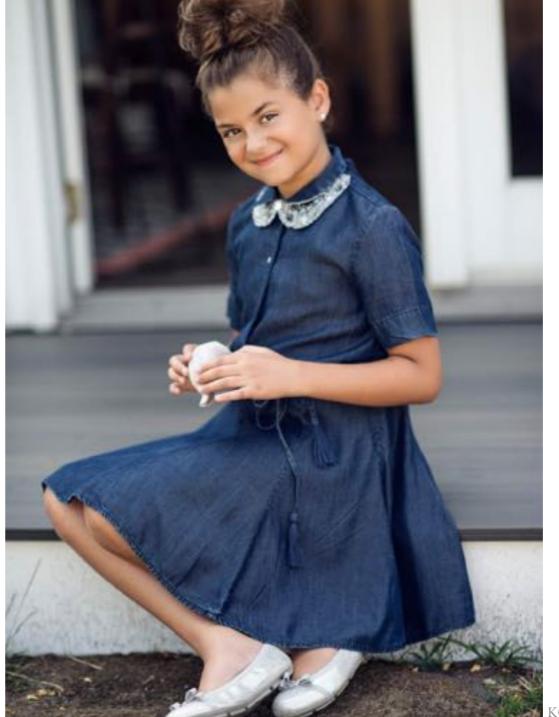

## 

NK 310 French Knot Neck Piece

NK 303 Peter Pan Collar Crystal Neck Piece

Our denim necklaces with embroidered beading is a classic piece that can dress up any outfit. These neckalces can be worn with a dress or button-down shirt tucked underneath the collar. A perfect pick me up!