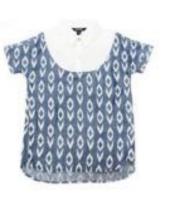

IG 276 Winnie Peter Pan Collar Romper

The Mr. Grey Denim Romper was carefully constructed to bring comfort and style to the little ones. Details from the button placements to the elastic waist with volumed gathering, each component of the garment is thoughtfully designed for a child to experience the world first hand.