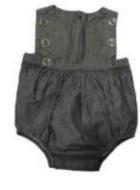

IG 276 Winnie Peter Pan Collar Romper

The Mr. Grey Denim Romper was carefully constructed to bring comfort and style to the little ones. Details from the button placements to the elastic waist with volumed gathering, each component of the garment is thoughtfully designed for a child to experience the world first hand.