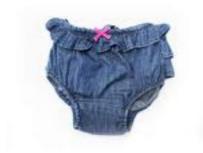

KG 206 Washed Denim Jeans

IG 248 Tencel Ruffle with Pocket Romper

IG 233A Rose Romper Top

IG/TG 236 Ikkat Tencel Romper

IB 227 Boho Denim Square Print Romper

IG 226 Mr. Grey Denim Romper

IG 233B Rose Romper Bloomer