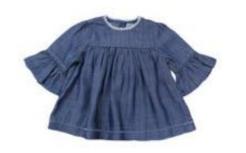

IG 276 Winnie Peter Pan Collar Romper

The Mr. Grey Denim Romper was carefully constructed to bring comfort and style to the little ones. Details from the button placements to the elastic waist with volumed gathering, each component of the garment is thoughtfully designed for a child to experience the world first hand.