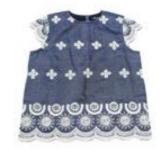

KG 202 Chambray Eyelet Embroidery sun dress

TG/TB 185 Color Jeans- Faded Military Green

TG 192 Drawstring Pants with Rib Detail

TB 189 Drawstring Pants with Rib Detail Fully Lined

IG 127 Stretch Denim Jeans with Elastic Waistband

KG 202 Chambray Eyelet Emroidery Sun Dress