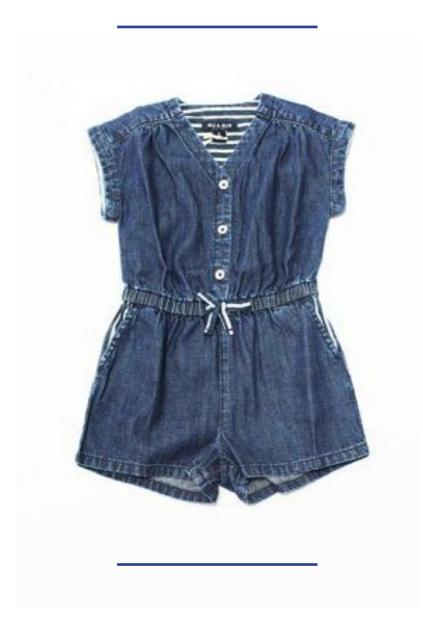

KG 206 Washed Denim Jeans

IG 248 Tencel Ruffle with Pocket Romper

IG 233A Rose Romper Top

IG/TG 236 Ikkat Tencel Romper

IB 227 Boho Denim Square Print Romper

IG 226 Mr. Grey Denim Romper

IG 233B Rose Romper Bloomer